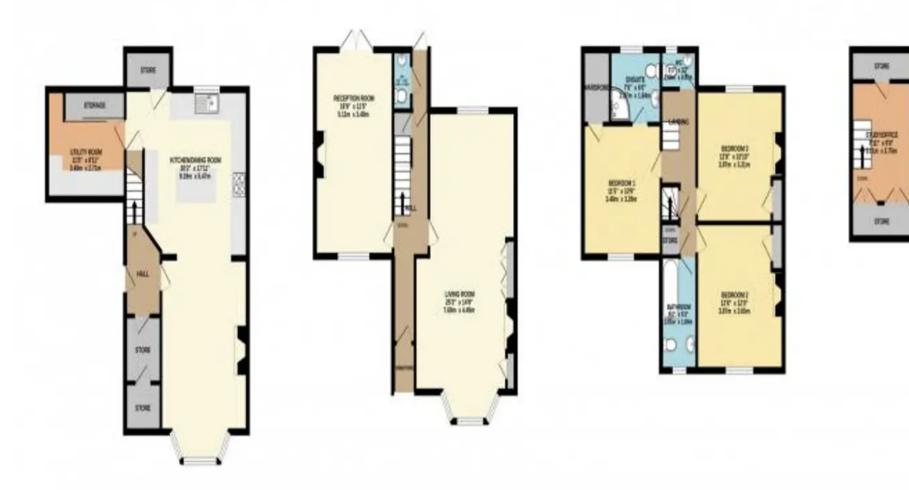

## TOTAL FLOOR AREA: 2155 sq.ft. (200.2 sq.m.) approx.

Whist every attempt has been made to ensure the accuracy of the floorplan contained here, measurements of doors, windows, nooms and any other items are approximate and no responsibility is taken for any error, omission or mis-statement. This plan is for illustrative purposes only and should be used as such by any prospective purchaser. The services, systems and appliances shown have not been tested and no guarantee as to their operability or efficiency can be given.