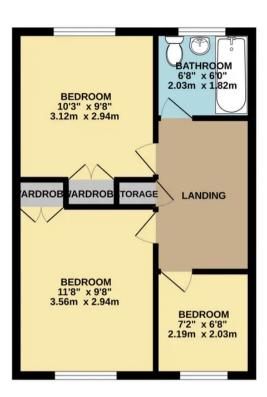

## Chatham, Chatham

A stunning three bedroom detached family home in a wonderful location offering an amazing living space. The property has been finished to a high standard throughout and consists internally of a welcoming entrance hall, large open lounge leading to the dining area, modern fitted kitchen with a range of fitted units, utility room and a conservatory over looking the rear garden.

Council tax band: D

Tenure: Freehold

- Close To Transport Links & Amenities
- Cul De Sac Location
- Garage
- Downstairs WC
- Modern Fitted Bathroom
- Sought After Location
- Landscaped Garden
- Bloc Paved Driveway