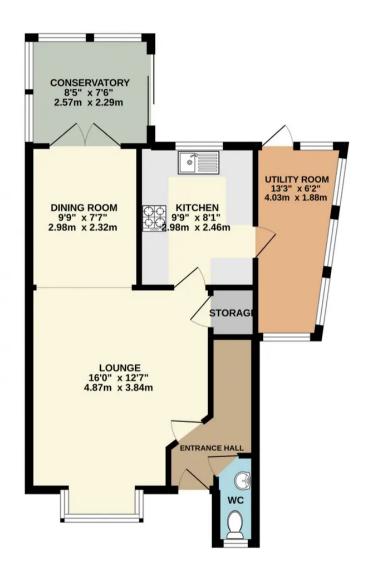

## Chatham, Chatham

A stunning three bedroom detached family home in a wonderful location offering an amazing living space. The property has been finished to a high standard throughout and consists internally of a welcoming entrance hall, large open lounge leading to the dining area, modern fitted kitchen with a range of fitted units, utility room and a conservatory over looking the rear garden.

Council tax band: D

Tenure: Freehold

- Close To Transport Links & Amenities
- Cul De Sac Location
- Garage
- Downstairs WC
- Modern Fitted Bathroom
- Sought After Location
- Landscaped Garden
- Bloc Paved Driveway