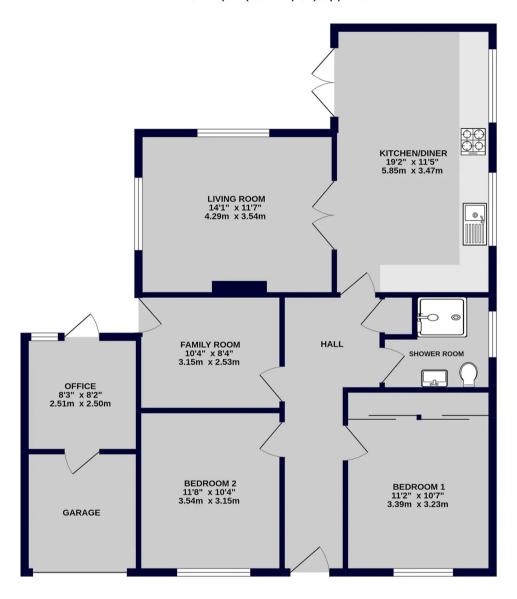

## 2 Harty Avenue

Gillingham, Gillingham

We are delighted to offer to the market this incredible detached bungalow in a very sought after road in Wigmore. Offering off road parking for multiple vehicles to the front, landscaped wrap around garden and huge potential for further extension this is a must view family home.

Council tax band: D

Tenure: Freehold

- Modern Fitted Kitchen
- Sought After Location









## GROUND FLOOR 1024 sq.ft. (95.2 sq.m.) approx.





## Freeman & Gray

Office 15-16 Fort Bridgewood, Rochester - MEI 3DQ

01634 310339

info@freemanandgray.com

https://www.freemanandgray.com/







## Freeman & Gray

Office 15-16 Fort Bridgewood, Rochester - MEI 3DQ

01634 310339

info@freemanandgray.com

https://www.freemanandgray.com/