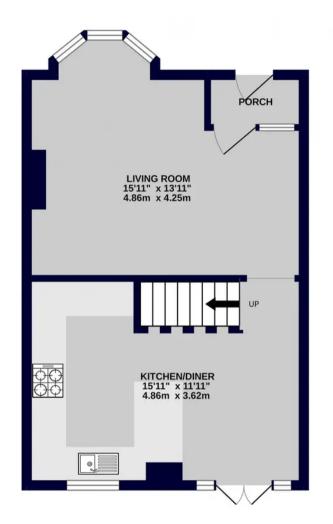

## Rainham, Gillingham

Sought after three bedroom family home with garage and parking to rear. Very popular location a short walk from popular Mierscourt primary school and Rainham shops and Train station this is a must view property for any family, so please book your viewing today. Council tax band: C

Tenure: Freehold

- Shops and amenities nearby
- Garage
- Parking
- Potential To Extend
- Close Proximity To Station
- Close to public transport
- School Catchment
- Desirable Location
- Stunning Views Over Neighbouring Fields