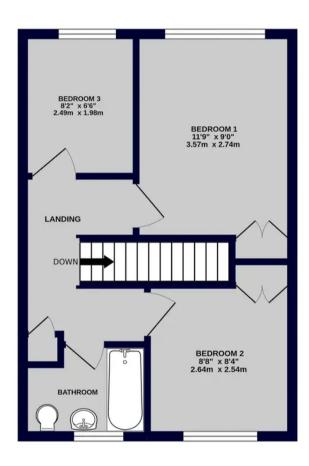

## Rainham, Gillingham

Sought after three bedroom family home with garage and parking to rear. Very popular location a short walk from popular Mierscourt primary school and Rainham shops and Train station this is a must view property for any family, so please book your viewing today. Council tax band: C

Tenure: Freehold

- Shops and amenities nearby
- Garage
- Parking
- Potential To Extend
- Close Proximity To Station
- Close to public transport
- School Catchment
- Desirable Location
- Stunning Views Over Neighbouring Fields