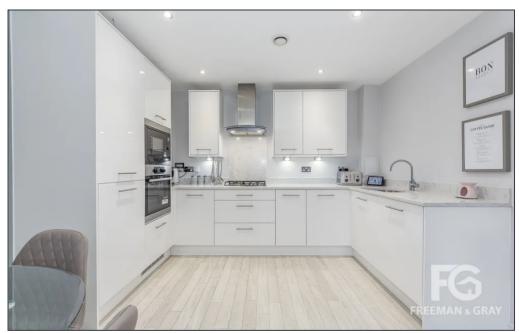

The property comprises secure communal entrance, entrance hall with storage and utility cupboard, two double bedrooms, spacious family bathroom and open plan kitchen/living room. Outside there is a generous private patio overlooking the communal gardens and allocated parking.

## **Key Features**

- ✓ Shops and amenities nearby
- ✓ Close to public transport
- ✓ Modern Fitted Kitchen
- ✓ Desirable Location
- Immaculately Presented
- ✓ Fitted Kitchen
- School Catchment
- ✓ Modern Fitted Bathroom
- ✓ Off Road Parking