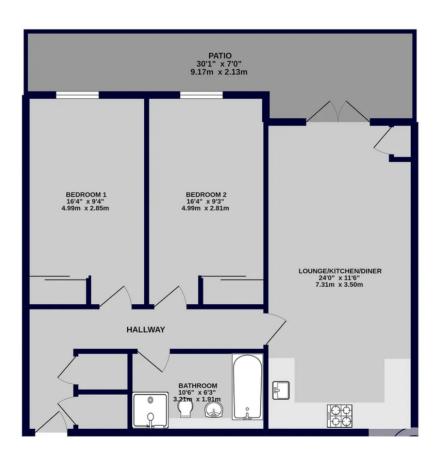

market this stunning ex-show home apartment finished to an incredible standard throughout and benefiting from allocated parking, private patio and one of the largest square footage in the development.

The property comprises secure communal entrance, entrance hall with storage and utility cupboard, two double bedrooms, spacious family bathroom and open plan kitchen/living room. Outside there is a generous private patio overlooking the communal gardens and allocated parking.

EPC Rating: C





## **Key Features**

- ✓ Shops and amenities nearby
- ✓ Close to public transport
- ✓ Modern Fitted Kitchen
- ✓ Desirable Location
- Immaculately Presented
- ✓ Fitted Kitchen
- School Catchment
- ✓ Modern Fitted Bathroom
- ✓ Off Road Parking





# All

GROUND FLOOR 760 sq.ft. (70.6 sq.m.) approx.



### Freeman & Gray

01634 310339

info@freemanandgray.com