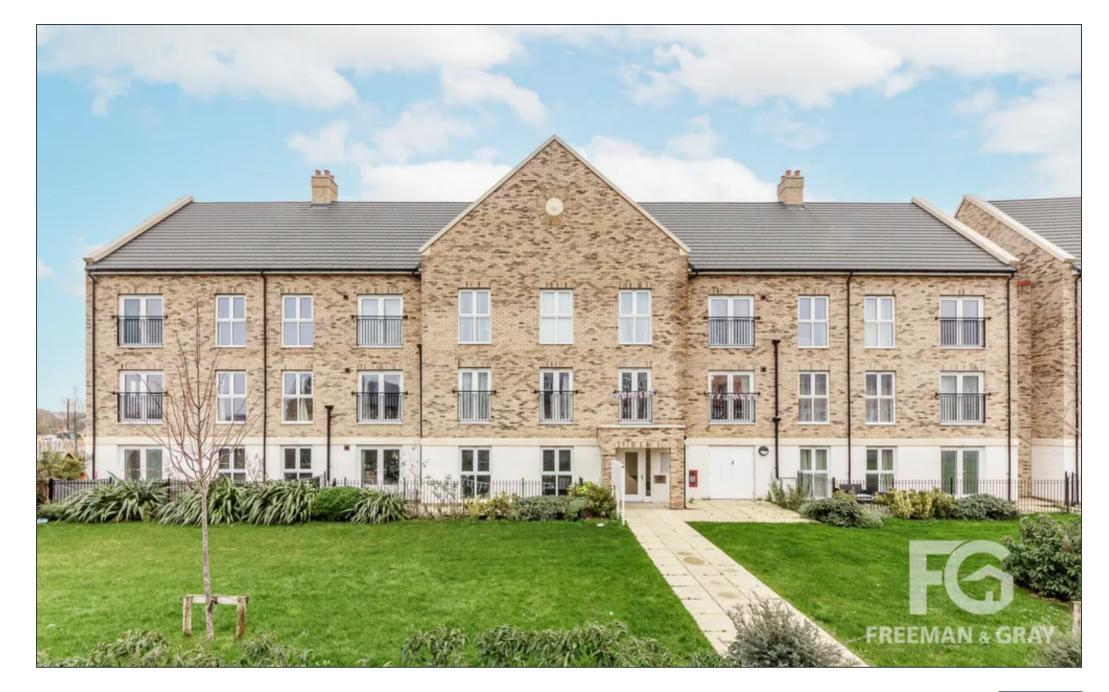

# **Property Description**

\*\*Guide Price £230,000 to £240,000\*\*

We are proud to offer to the market this stunning ex-show home apartment finished to an incredible standard throughout and benefiting from allocated parking, private patio and one of the largest square footage in the development.

The property comprises secure communal entrance, entrance hall with storage and utility cupboard, two double bedrooms, spacious family bathroom and open plan kitchen/living room. Outside there is a generous private patio overlooking the communal gardens and allocated parking.