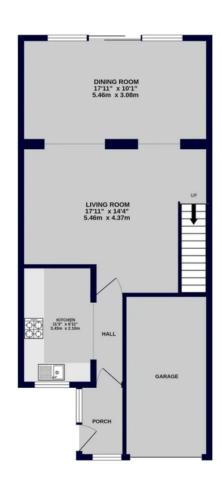

The property boasts a spacious porch, modern fitted kitchen with a range of fitted wall and base units and a large lounge open plan to the dining room. The first floor consists of the bright and airy master bedroom, second double bedroom, a further generously sized single bedroom and the family bathroom.

# All

Whilst every attempt has been made to ensure the accuracy of the floorpian contained here, measurements of doors, windows, months and any other them are approximate and no responsibility is taken for any enror, creasation or more statement. This plan is the flustrative proposes only and should be used as such by any prospective purchaser. The services, systems and appliances shown have not been tested and no guarantee as to their operability or efforms or can be given.