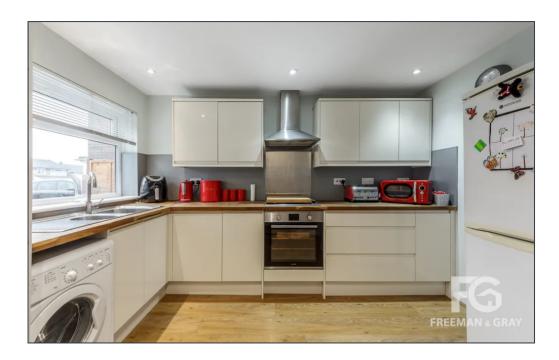

The property boasts a spacious porch, modern fitted kitchen with a range of fitted wall and base units and a large lounge open plan to the dining room. The first floor consists of the bright and airy master bedroom, second double bedroom, a further generously sized single bedroom and the family bathroom.