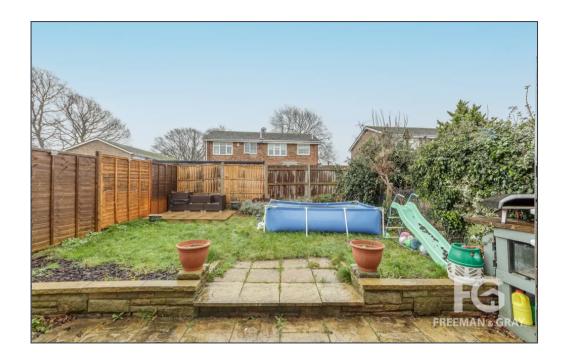

Outside the property you have an enclosed rear garden with patio and decked seating areas which will be heavenly on those long summer days. Additional benefits include a driveway to the front of the property leading to the garage with power and lighting.

### Garden

**Garage**Double Garage

Garage & Parking