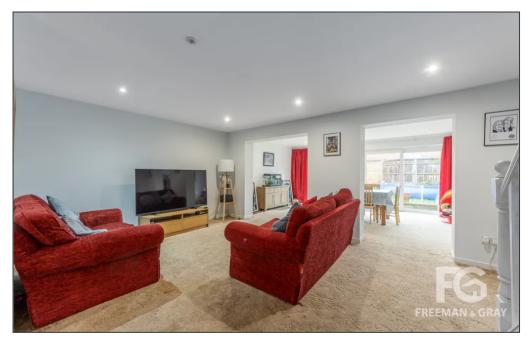

The property boasts a spacious porch, modern fitted kitchen with a range of fitted wall and base units and a large lounge open plan to the dining room. The first floor consists of the bright and airy master bedroom, second double bedroom, a further generously sized single bedroom and the family bathroom.