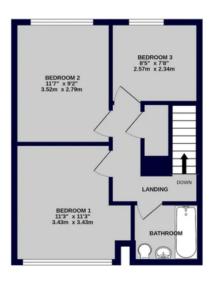

The property boasts a spacious porch, modern fitted kitchen with a range of fitted wall and base units and a large lounge open plan to the dining room. The first floor consists of the bright and airy master bedroom, second double bedroom, a further generously sized single bedroom and the family bathroom.