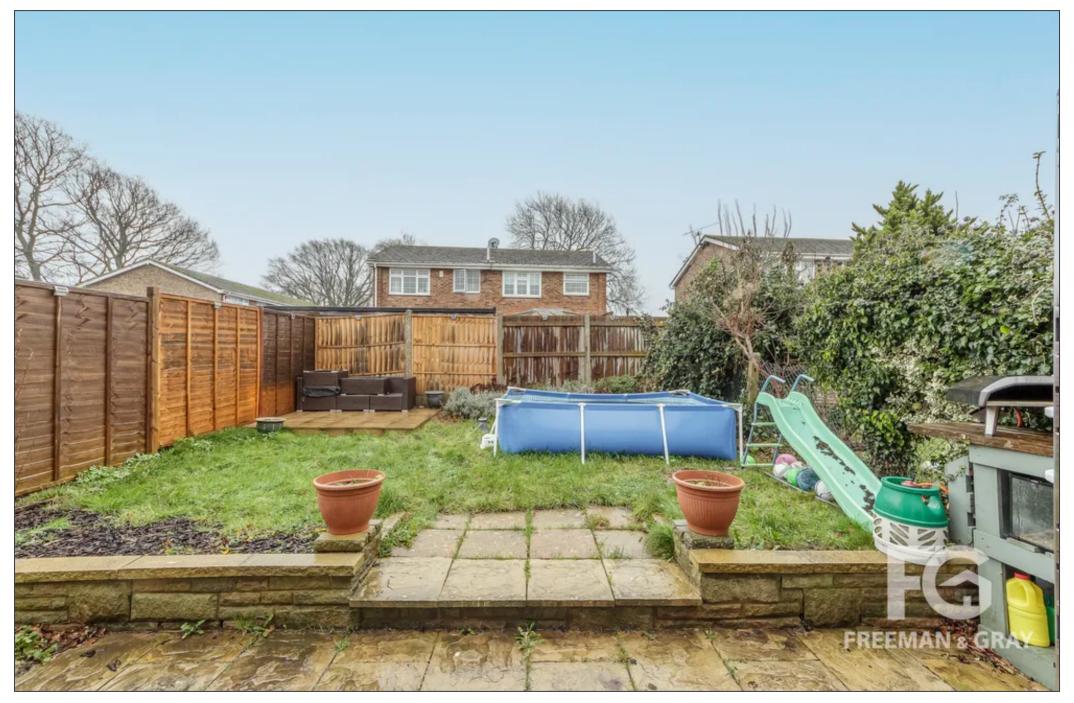

Outside the property you have an enclosed rear garden with patio and decked seating areas which will be heavenly on those long summer days. Additional benefits include a driveway to the front of the property leading to the garage with power and lighting.

### Garden

**Garage**Double Garage

Garage & Parking