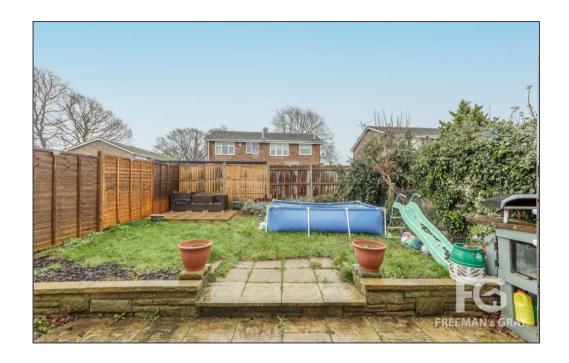

Outside the property you have an enclosed rear garden with patio and decked seating areas which will be heavenly on those long summer days. Additional benefits include a driveway to the front of the property leading to the garage with power and lighting.