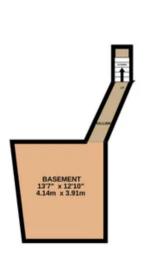

### Rooms

Reception

17' 1" x 12' 3" (5.21m x 3.73m)

Reception

16' 4" x 13' 4" (4.98m x 4.06m)

Cellar

13' 1" x 12' 9" (3.99m x 3.89m)

Kitchen

## **External Areas**

Garden

12.00m x m

**Front Garden** 

6.00m x m

**Off Road** 

1 Parking Space

BASEMENT GROUND FLOOR 1ST FLOOR STORM 2ND FLOOR 2ND FLOOR 106 94 N. (162 94 m.) approx. 561 94 N. (164 94 m.) approx. 561 94 N. (164 94 m.) approx. 415 94 N. (168 94 m.) approx.