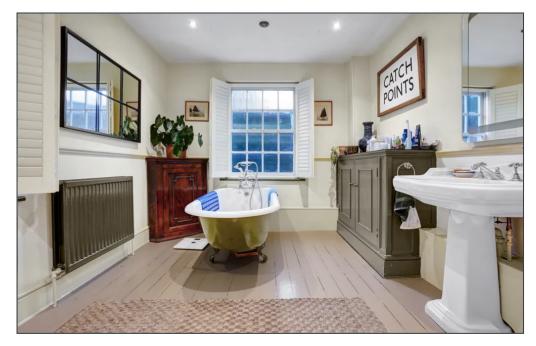

Spread over 4 floors this is a deceptively spacious house with a converted cellar currently being used as a home gym. As you would expected from a period homes the rooms are all generous sizes, with many original features including fireplaces and flooring, with an attractive kitchen and stunning family bathroom with roll top bath. Outside there is a secluded rear garden with distinct areas perfect for entertaining, parking at the end of the garden and good sized front garden.

22' 5" x 10' 3" (6.83m x 3.12m)

**Bathroom** 

12' 8" x 9' 1" (3.86m x 2.77m)

**Bedroom** 

11' 3" x 10' 12" (3.43m x 3.35m)

Lounge

13' 2" x 16' 7" (4.01m x 5.05m)

**Bedroom** 