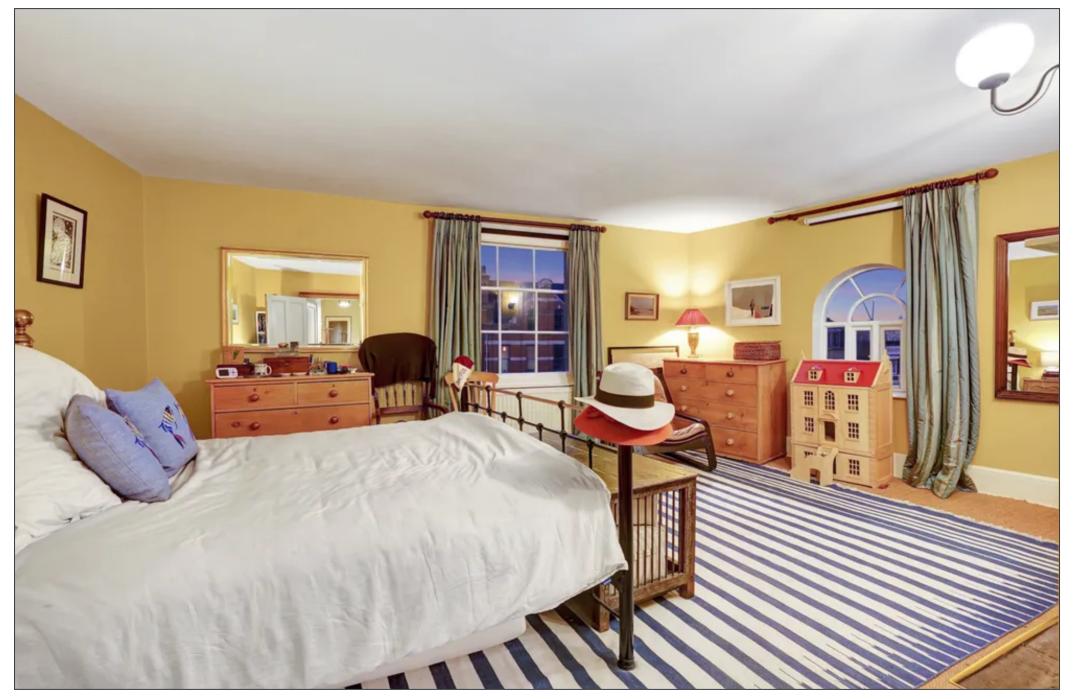

Spread over 4 floors this is a deceptively spacious house with a converted cellar currently being used as a home gym. As you would expected from a period homes the rooms are all generous sizes, with many original features including fireplaces and flooring, with an attractive kitchen and stunning family bathroom with roll top bath. Outside there is a secluded rear garden with distinct areas perfect for entertaining, parking at the end of the garden and good sized front garden.

11' 6" x 10' 12" (3.51m x 3.35m)

**Master Bedroom** 

17' 5" x 13' 8" (5.31m x 4.17m)