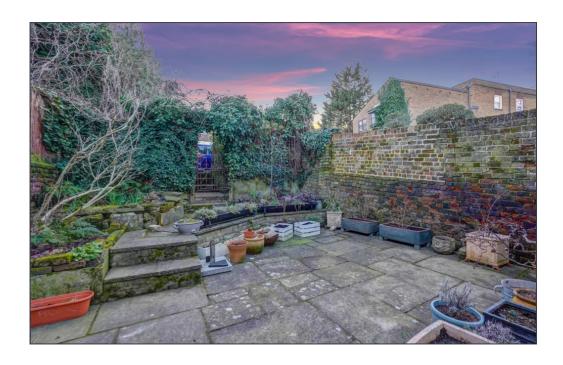

Spread over 4 floors this is a deceptively spacious house with a converted cellar currently being used as a home gym. As you would expected from a period homes the rooms are all generous sizes, with many original features including fireplaces and flooring, with an attractive kitchen and stunning family bathroom with roll top bath. Outside there is a secluded rear garden with distinct areas perfect for entertaining, parking at the end of the garden and good sized front garden.

## **External Areas**

Garden

12.00m x m

**Front Garden** 

6.00m x m

**Off Road** 

1 Parking Space

BASEMENT GROUND FLOOR 1ST FLOOR STORM 2ND FLOOR 2ND FLOOR 106 94 N. (162 94 m.) approx. 561 94 N. (164 94 m.) approx. 561 94 N. (164 94 m.) approx. 415 94 N. (168 94 m.) approx.