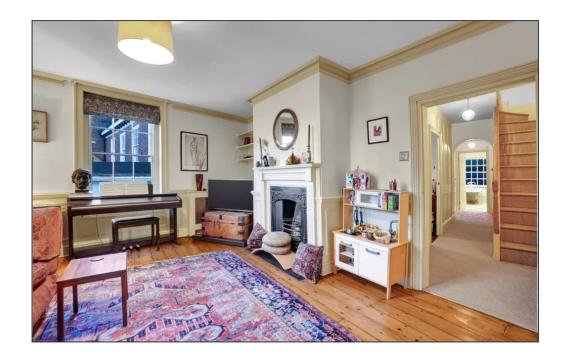

Spread over 4 floors this is a deceptively spacious house with a converted cellar currently being used as a home gym. As you would expected from a period homes the rooms are all generous sizes, with many original features including fireplaces and flooring, with an attractive kitchen and stunning family bathroom with roll top bath. Outside there is a secluded rear garden with distinct areas perfect for entertaining, parking at the end of the garden and good sized front garden.

### Rooms

Reception

17' 1" x 12' 3" (5.21m x 3.73m)

Reception

16' 4" x 13' 4" (4.98m x 4.06m)

Cellar

13' 1" x 12' 9" (3.99m x 3.89m)

Kitchen

22' 5" x 10' 3" (6.83m x 3.12m)

**Bathroom** 

12' 8" x 9' 1" (3.86m x 2.77m)

**Bedroom** 

11' 3" x 10' 12" (3.43m x 3.35m)

Lounge

13' 2" x 16' 7" (4.01m x 5.05m)

**Bedroom** 