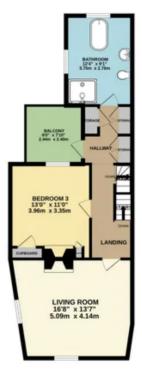

22' 5" x 10' 3" (6.83m x 3.12m)

**Bathroom** 

12' 8" x 9' 1" (3.86m x 2.77m)

**Bedroom** 

11' 3" x 10' 12" (3.43m x 3.35m)

Lounge

13' 2" x 16' 7" (4.01m x 5.05m)

**Bedroom** 

11' 6" x 10' 12" (3.51m x 3.35m)

**Master Bedroom** 

17' 5" x 13' 8" (5.31m x 4.17m)