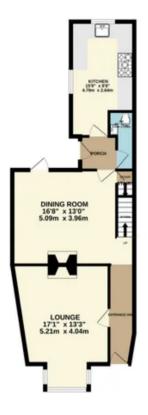

### Rooms

Reception

17' 1" x 12' 3" (5.21m x 3.73m)

Reception

16' 4" x 13' 4" (4.98m x 4.06m)

Cellar

13' 1" x 12' 9" (3.99m x 3.89m)

Kitchen

22' 5" x 10' 3" (6.83m x 3.12m)

**Bathroom** 

12' 8" x 9' 1" (3.86m x 2.77m)

**Bedroom** 

11' 3" x 10' 12" (3.43m x 3.35m)

Lounge

13' 2" x 16' 7" (4.01m x 5.05m)

**Bedroom** 

## **External Areas**

Garden

12.00m x m

**Front Garden** 

6.00m x m

**Off Road** 

1 Parking Space

BASEMENT GROUND FLOOR 1ST FLOOR STORM 2ND FLOOR 2ND FLOOR 106 94 N. (162 94 m.) approx. 561 94 N. (164 94 m.) approx. 561 94 N. (164 94 m.) approx. 415 94 N. (168 94 m.) approx.