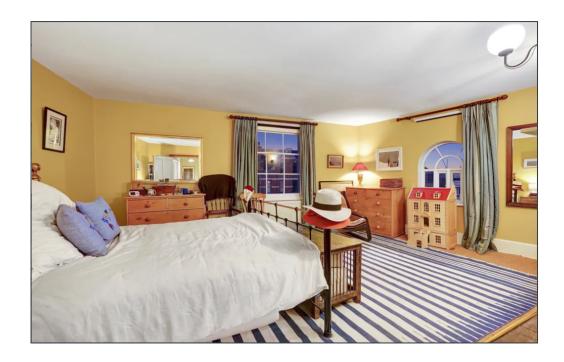

Spread over 4 floors this is a deceptively spacious house with a converted cellar currently being used as a home gym. As you would expected from a period homes the rooms are all generous sizes, with many original features including fireplaces and flooring, with an attractive kitchen and stunning family bathroom with roll top bath. Outside there is a secluded rear garden with distinct areas perfect for entertaining, parking at the end of the garden and good sized front garden.

11' 6" x 10' 12" (3.51m x 3.35m)

**Master Bedroom** 

17' 5" x 13' 8" (5.31m x 4.17m)