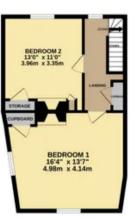

22' 5" x 10' 3" (6.83m x 3.12m)

**Bathroom** 

12' 8" x 9' 1" (3.86m x 2.77m)

**Bedroom** 

11' 3" x 10' 12" (3.43m x 3.35m)

Lounge

13' 2" x 16' 7" (4.01m x 5.05m)

**Bedroom** 

11' 6" x 10' 12" (3.51m x 3.35m)

**Master Bedroom** 

17' 5" x 13' 8" (5.31m x 4.17m)