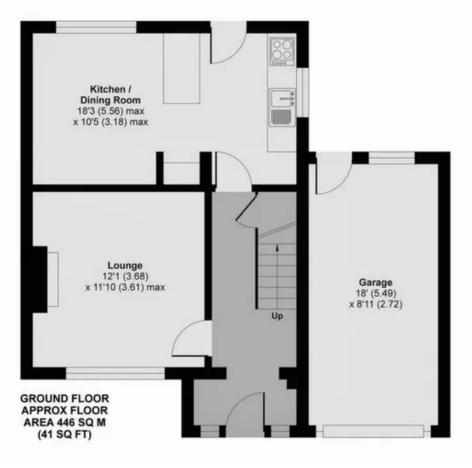

## Sherwood Avenue, Chatham, ME5

Approximate Area = 1025 sq ft / 95 sq m (includes garage)

For identification only - Not to scale

FIRST FLOOR APPROX FLOOR AREA 418 SQ M (39 SQ FT)