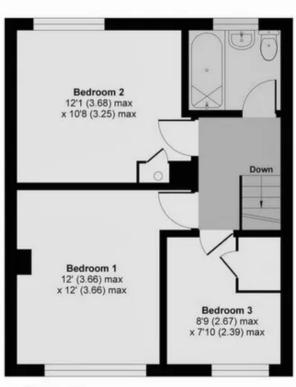

## Sherwood Avenue, Chatham, ME5

Approximate Area = 1025 sq ft / 95 sq m (includes garage)

For identification only - Not to scale

FIRST FLOOR APPROX FLOOR AREA 418 SQ M (39 SQ FT)