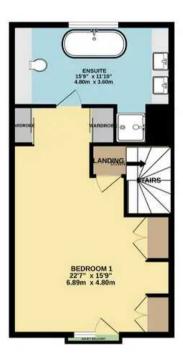

 GROUND FLOOR
 1ST FLOOR
 2ND FLOOR
 3RD FLOOR

 543 a.g.ft. (50.5 sag.m.) approx.
 521 sq.ft. (46.4 sag.m.) approx.
 521 sq.ft. (46.4 sag.m.) approx.
 475 sq.ft. (46.1 sag.m.) approx.

## TOTAL FLOOR AREA: 2060 sq.ft. (191.3 sq.m.) approx.