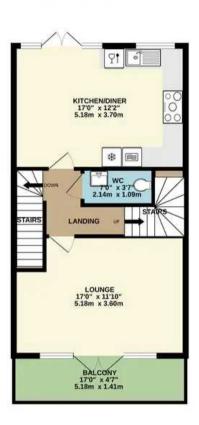

 GROUND FLOOR
 1ST FLOOR
 2ND FLOOR
 3RD FLOOR

 543 a.g.ft. (50.5 sag.m.) approx.
 521 sq.ft. (46.4 sag.m.) approx.
 521 sq.ft. (46.4 sag.m.) approx.
 475 sq.ft. (46.1 sag.m.) approx.

## TOTAL FLOOR AREA: 2060 sq.ft. (191.3 sq.m.) approx.