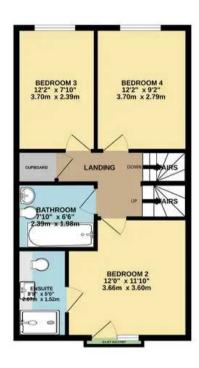

 GROUND FLOOR
 1ST FLOOR
 2ND FLOOR
 3RD FLOOR

 543 a.g.ft. (50.5 sag.m.) approx.
 521 sq.ft. (46.4 sag.m.) approx.
 521 sq.ft. (46.4 sag.m.) approx.
 475 sq.ft. (46.1 sag.m.) approx.

## TOTAL FLOOR AREA: 2060 sq.ft. (191.3 sq.m.) approx.