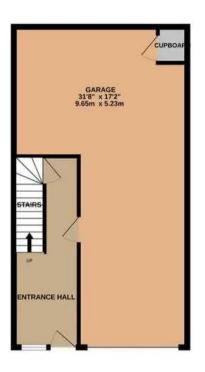

 GROUND FLOOR
 1ST FLOOR
 2ND FLOOR
 3RD FLOOR

 543 a.g.ft. (50.5 sag.m.) approx.
 521 sq.ft. (46.4 sag.m.) approx.
 521 sq.ft. (46.4 sag.m.) approx.
 475 sq.ft. (46.1 sag.m.) approx.

## TOTAL FLOOR AREA: 2060 sq.ft. (191.3 sq.m.) approx.