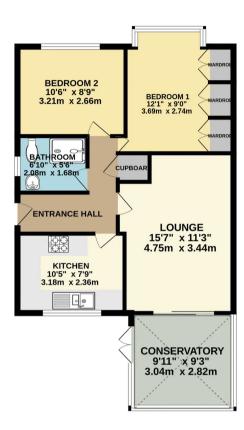

## GROUND FLOOR 786 sq.ft. (73.0 sq.m.) approx.

GARAGE 15'10" x 8'7" 4.82m x 2.61m